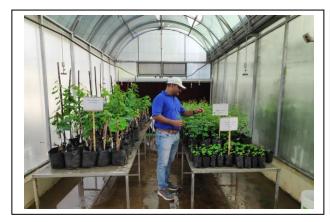

## **ICAR-NRCG Nursery**

ICAR- NRC for Grapes has well established nursery which is located on Pune-Solapur National Highway 65, just 8 km away from Hadapsar area of Pune city. Grape nursery produces and supplies excellent quality planting material of table, raisin, juice, wine purpose and commercial rootstock of grapevine. Nursery has been recognized with 2/3-star rating by National Horticulture Board in 2023. Major objective of nursery is to multiply and supply of genuine quality planting material of commercial varieties and rootstocks to make available to grape growers and nurserymen for expanding the area under grape cultivation.