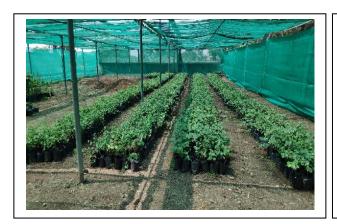

## **ICAR-NRCG Nursery**

ICAR- NRC for Grapes has well established nursery which is located on Pune-Solapur National Highway 65, just 8 km away from Hadapsar area of Pune city. Grape nursery produces and supplies excellent quality planting material of table, raisin, juice, wine purpose and commercial rootstock of grapevine. Nursery has been recognized with 2/3-star rating by National Horticulture Board in 2023. Major objective of nursery is to multiply and supply of genuine quality planting material of commercial varieties and rootstocks to make available to grape growers and nurserymen for expanding the area under grape cultivation.