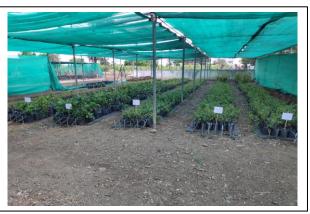

## **ICAR-NRCG Nursery**

ICAR- NRC for Grapes has well established nursery which is located on Pune-Solapur National Highway 65, just 8 km away from Hadapsar area of Pune city. Grape nursery produces and supplies excellent quality planting material of table, raisin, juice, wine purpose and commercial rootstock of grapevine. Nursery has been recognized with 2/3-star rating by National Horticulture Board in 2023. Major objective of nursery is to multiply and supply of genuine quality planting material of commercial varieties and rootstocks to make available to grape growers and nurserymen for expanding the area under grape cultivation.